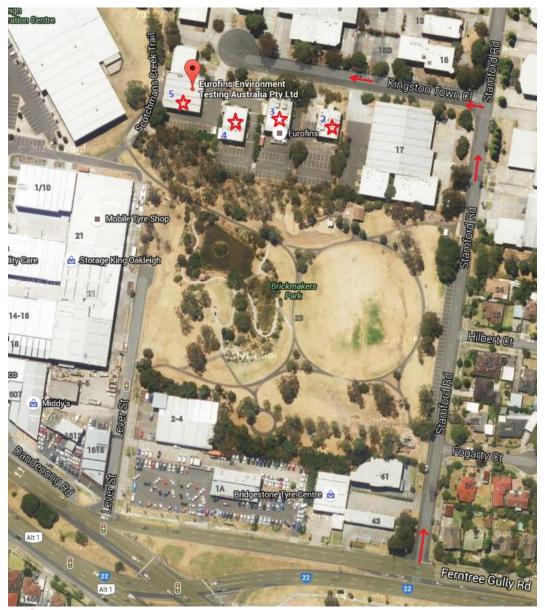

## **Directions**

 Our lab is located in Oakleigh across four buildings at 2-5 Kingston Town Close. If arriving from Ferntree Gully Road, turn into Stamford Road, then turn left at next corner into Kingston Town Close. Our company Reception is located at 5 Kingston Town Close at the end of the cul-de-sac. If simply delivering samples, our Sample Receipt is located at 2 Kingston Town Close:

## <u>Parking</u>

- Parking on the street is free and time unlimited. Visitors are also welcome to park in any of the carparks across our four buildings. Please be aware that there are a couple car spaces which are reserved and not able to be used. These reserved parks have signage indicating this, or display a name sign at the front of the parking space.